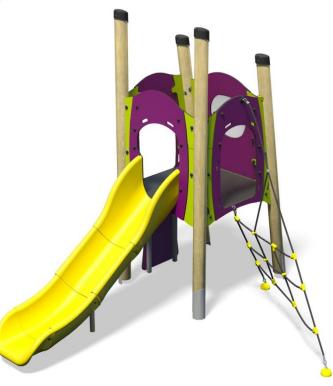

## A junior modular tower system comprising of:

- Angled Tower (1.1m)
- Slide (1.1m)
- Climbing Wall (1.1m)
- Twisted Scramble Net (1.1m)
- Bubble Play Panel
- **Technical Information Equipment Dimensions** Length / Width / Height 3.3m x 2.7m x 3.0m Surfacing and Area Required **Recommended Minimum Space** 7.0m x 6.2m x 4.2m L/W/H Max Gradient of Ground 1 in 50 Free Height of Fall 1.1m **Impact Area** 25.73m<sup>2</sup> Synthetic Area 25.75m<sup>2</sup> (i.e. EPDM / Wetpour / Synthetic Grass etc.) Loosefill at 250mm 9m<sup>3</sup> (i.e. Bark / Cushionfall / Sand) 35m<sup>2</sup> 1m x 1m Grassmats Surface Fixed **Steel Ground Fixed** Installation Information (if different) Installation Time 2 Person(s) 8 Hour(s) **Overall Weight** 329kg **Heaviest Part** 40kg 2.5m x 0.7m x 0.7m Largest Part Longest Part 2.9m **Concrete Required** 0.6m<sup>3</sup> Certified to EN 1176

*Click here for more information & downloads* 

Option C-Green

Age 5-12 years Materials Laminated Timber Compact Grade Laminate (CGL) Galvanised or Painted Mild Steel Nylon Steel Cored Rope LLDPE Slide Stainless Steel Various Plastic Mouldings