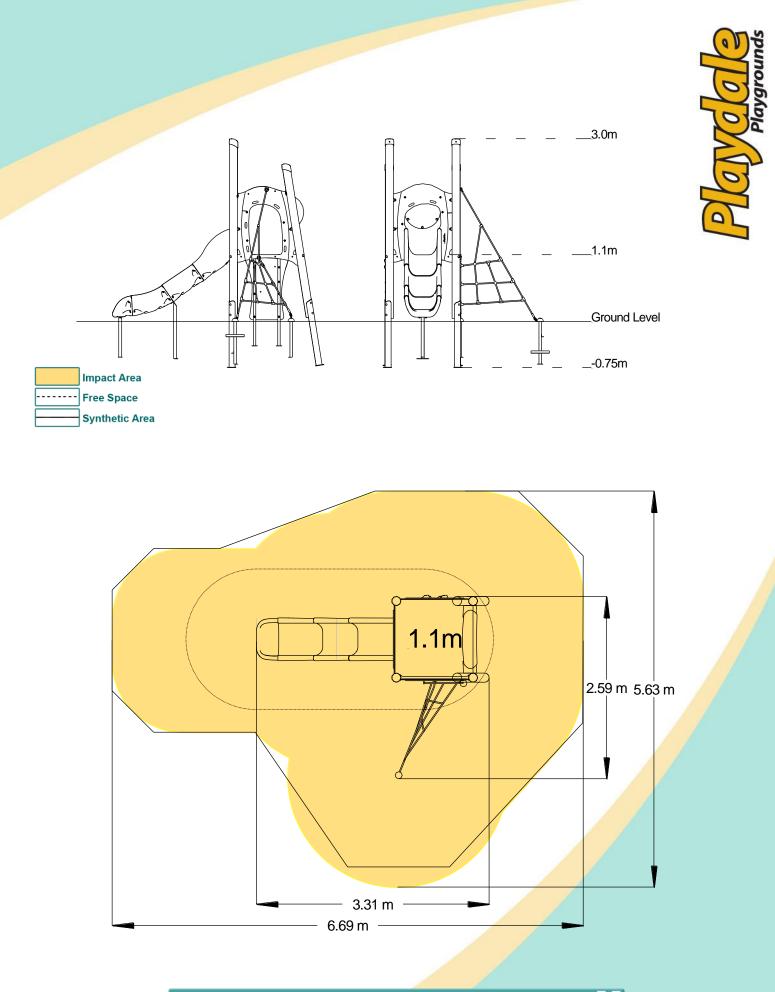

## A junior modular tower system comprising of:

- Angled Tower (1.1m)
- Slide (1.1m)
- Climbing Wall (1.1m)
- Twisted Scramble Net (1.1m)
- Bubble Play Panel
- **Technical Information Equipment Dimensions** Length / Width / Height 3.3m x 2.7m x 3.0m Surfacing and Area Required **Recommended Minimum Space** 7.0m x 6.2m x 4.2m L/W/H Max Gradient of Ground 1 in 50 Free Height of Fall 1.1m **Impact Area** 25.73m<sup>2</sup> Synthetic Area 25.75m<sup>2</sup> (i.e. EPDM / Wetpour / Synthetic Grass etc.) Loosefill at 250mm 9m<sup>3</sup> (i.e. Bark / Cushionfall / Sand) 35m<sup>2</sup> 1m x 1m Grassmats Surface Fixed **Steel Ground Fixed** Installation Information (if different) Installation Time 2 Person(s) 8 Hour(s) **Overall Weight** 329kg **Heaviest Part** 40kg 2.5m x 0.7m x 0.7m Largest Part Longest Part 2.9m **Concrete Required** 0.6m<sup>3</sup> Certified to EN 1176